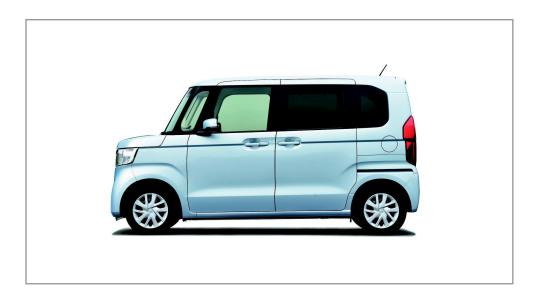

# **New Software Release**

Honda 2018 Kei Car ADS2283 - D753698AD

### April 2019



Advanced Diagnostics is pleased to announce the release of Honda 2018 ADS2283 software available on the Smart Pro only. The new software is for programming proximity keys for Honda Kei car models found in Japan.

#### What does the software do?

ADS2283 software is designed specifically to program keys for 2011-2018 Honda Kei cars. ADS2283 will bypass the security pincode during the procedure and will program the remote and the transponder at the same time. No working key is required.



### What else will I need?





**Smart Pro** 

UTP or Token Plan

| DETAILS OFFER           |          |
|-------------------------|----------|
| Cable                   | ADC2000A |
| Software category       | A+       |
| Other software required | N/A      |

www.silca.biz - www.silca-automotive.com -