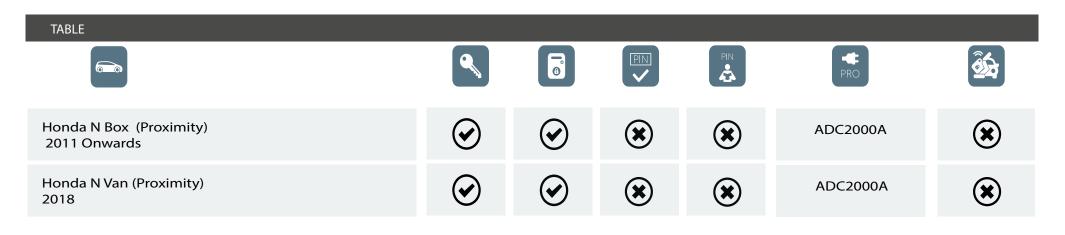

#### What does the software do?

ADS2283 software is designed specifically to program keys for 2011-2018 Honda Kei cars. ADS2283 will bypass the security pincode during the procedure and will program the remote and the transponder at the same time. No working key is required.

### What else will I need?

**Smart Pro** 

UTP or Token Plan

| DETAILS OFFER           |          |
|-------------------------|----------|
| Cable                   | ADC2000A |
| Software category       | A+       |
| Other software required | N/A      |