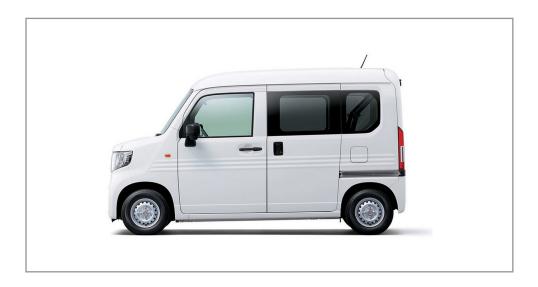

# **New Software Release**

Honda 2018 Kei Car ADS2283 - D753698AD

### April 2019



Advanced Diagnostics is pleased to announce the release of Honda 2018 ADS2283 software available on the Smart Pro only. The new software is for programming proximity keys for Honda Kei car models found in Japan.

#### What does the software do?

ADS2283 software is designed specifically to program keys for 2011-2018 Honda Kei cars. ADS2283 will bypass the security pincode during the procedure and will program the remote and the transponder at the same time. No working key is required.



### What else will I need?





**Smart Pro** 

UTP or Token Plan

| DETAILS OFFER           |          |
|-------------------------|----------|
| Cable                   | ADC2000A |
| Software category       | A+       |
| Other software required | N/A      |

www.silca.biz - www.silca-automotive.com - www.advanced-diagnostics.com





## APPLICATIONS

Honda 2018 Kei Car - ADS2283

#### Asia